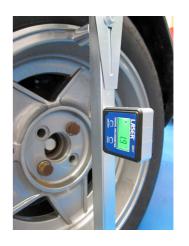

## **Additional Information**

- Ideal for angle measurement for areas such as: suspension setting of camber and caster, setting bumper mounted radar units used in vehicle collision avoidance and parking assist systems.
- Also suitable for Citroën and Peugeot variable valve timing setting/checking; angle checks for comparison and setting on any flat surface. Plus level checks on vehicle body alignment equipment during crash repair.
- · Ideal for use as a digital camber/castor gauge when paired with the Gunson Trakrite Camber Bar (Part No. 77137).
- · Equivalent to PSA OEM 1376-A.
- · Requires AAA battery (included). CE & UKCA compliant.