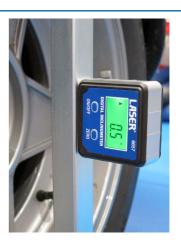

## **Digital Inclinometer**

Digital Inclinometer equipped with a built-in magnetic base, designed for measuring angles on metal and other surfaces.

## **Additional Information**

- Ideal for angle measurement for areas such as: suspension setting of camber and caster, setting bumper mounted radar units used in vehicle collision avoidance and parking assist systems.
- Also suitable for Citroën and Peugeot variable valve timing setting/checking; angle checks for comparison and setting on any flat surface. Plus level checks on vehicle body alignment equipment during crash repair.
- · Ideal for use as a digital camber/castor gauge when paired with the Gunson Trakrite Camber Bar (Part No. 77137).
- · Equivalent to PSA OEM 1376-A.
- · Requires AAA battery (included). CE & UKCA compliant.