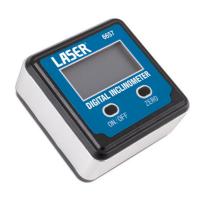

## **Digital Inclinometer**

Digital Inclinometer equipped with a built-in magnetic base, designed for measuring angles on metal and other surfaces.