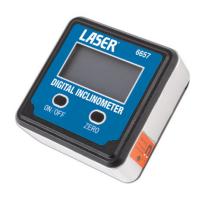

## **Digital Inclinometer**

Digital Inclinometer equipped with a built-in magnetic base, designed for measuring angles on metal and other surfaces.